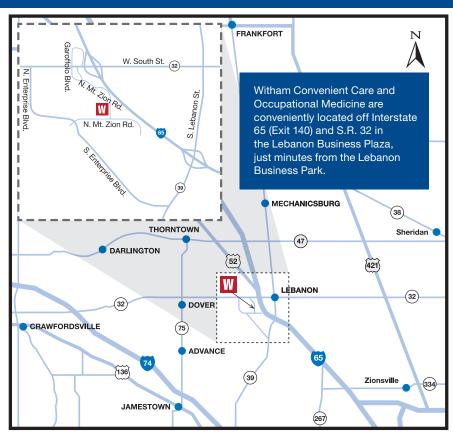

# Witham Convenient Care and Occupational Medicine

400 North Mount Zion Road Lebanon, IN 46052 Phone 765.335.0123 Fax 765.335.0127

## Witham Convenient Care and Occupational Medicine

#### From Downtown Lebanon

Head west on S.R. 32 over the I-65 overpass Turn left onto Garoffolo Boulevard Continue straight onto North Mt. Zion Road Facility is on the right

## From the North via I-65

Take I-65 South to Exit 140 (S.R. 32)
Turn right onto S.R. 32 toward Crawfordsville
Turn left onto Garoffolo Boulevard
Continue straight onto North Mt. Zion Road
Facility is on the right

## From the South via I-65

Take I-65 North to Exit 140 (S.R. 32) Turn left onto S.R. 32 toward Crawfordsville Turn left onto Garoffolo Boulevard Continue straight onto North Mt. Zion Road Facility is on the right

#### From the West via S.R. 32

Head east on S.R. 32 toward Lebanon Turn right onto Garoffolo Boulevard before the I-65 overpass Continue straight onto North Mt. Zion Road Facility is on the right

Small Hospital. Big Medicine.