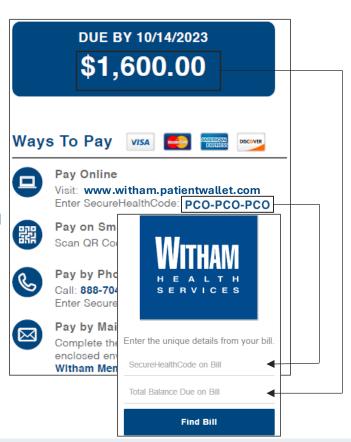

## Pay Your Bill in 3 Easy Steps

- 1 Visit www.witham.patientwallet.com.
- 2 Enter the 9-digit SecureHealthCode and the total balance due from the upper right-hand comer of your bill. Click Find Bill.
- Before paying your bill, you will be prompted to create your PatientWallet account. Once complete, you can view affordable options and complete your payment.